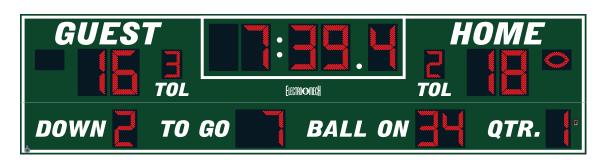

## **MODEL LX3745**

Outdoor Football

| Dimensions   | Weight | Cabinet Material | Caption Height     | Accent Material    |
|--------------|--------|------------------|--------------------|--------------------|
| 32 ft x 8 ft | 770 lb | Aluminum         | 15 in, 11 in, 9 in | 2.4 mil cast vinyl |

| Digit Height        | Indicator Size | Digit Colors | Electrical        |
|---------------------|----------------|--------------|-------------------|
| 30 in, 24 in, 18 in | 10 in          | Amber or Red | 3.2 Amps, 120 VAC |

## **DIGITS / INDICATORS**

Guest Points, Home Points, and Period Clock digits are 30 inches tall. Time Outs Left digits are 18 inches tall. All other digits are 24 inches tall. Football-shaped Possession indicators are 10 inches. Digits and indicators are formed from matrices of super-bright, long-lasting, energy-efficient LEDs (Light Emitting Diodes). Choose either amber or red LEDs for all outdoor products. Our LED assemblies are protected by aluminum masks that allow the hard epoxy shells of the LEDs to be exposed for maximum viewing angles.